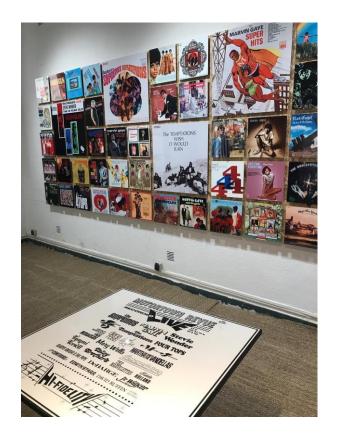

other print media on the market that can match the qualities of ChromaLuxe photo panels. Available in a number of different styles and substrates, ChromaLuxe provides an endless range of possibilities ranging from personal projects, fine art installations, and commercial uses.

#### Why ChromaLuxe?

- ✓ ChromaLuxe HD panels bring a high quality level with a vibrant colour range and an almost 3 dimensional luminescence that far exceeds UV direct printing and is much better than classic photo prints with or without acrylic top panels.
- √ 100% water resistant and with an unbelievably hard coating, they are exceptionally durable scratch, fire and chemical resistant.
- √ They are also lightweight for shipping and easy to hang.











#### Options and possibilities



#### **Exhibitions**







Hey! What's going on? Summer exhibitions at the Manuel Rivera-Ortiz Foundation in Arles, France

#### **Exhibitions**



Horizonte Zingst, Germany, Leica Gallery & Multimedia hall

#### Galleries





## Round panels







## Gold







#### 3D Images





## Multi-Piece images







## Wood panels



## Table tops



#### White boards and display options



#### Signage and commercial installations







#### Creative borders







## Cut shapes







## Layered pieces







And much MORE.....
the possibilities are endless!

#### Let's keep in touch....



https://www.instagram.com/realchromaluxe



https://www.facebook.com/realchromaluxe



https://twitter.com/realChromaLuxe



https://www.pinterest.com/chromaluxe0864



https://www.linkedin.com/company/chromaluxe



https:/