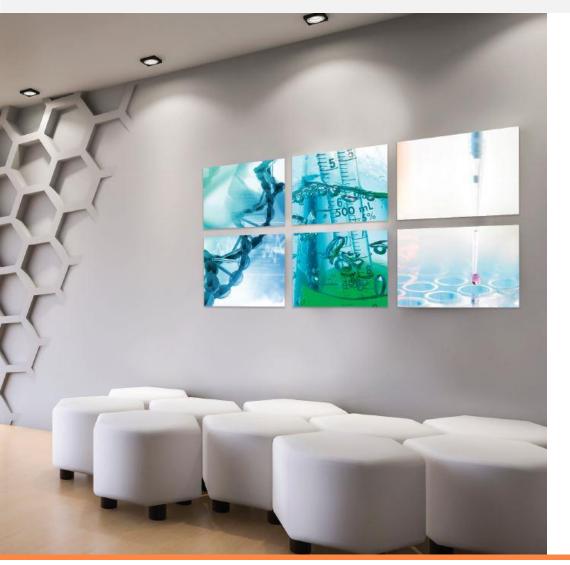

ChromaLuxe?

- ✓ ChromaLuxe HD panels bring a high quality level with a vibrant colour range and an almost 3 dimensional luminescence that far exceeds UV direct printing and is much better than classic photo prints with or without acrylic top panels.
- √ 100% water resistant and with an unbelievably hard coating, they are exceptionally durable scratch, fire and chemical resistant.
- √ They are also lightweight for shipping and easy to hang.











#### Options and possibilities



#### **Exhibitions**







Hey! What's going on? Summer exhibitions at the Manuel Rivera-Ortiz Foundation in Arles, France

#### **Exhibitions**



Horizonte Zingst, Germany, Leica Gallery & Multimedia hall

#### Galleries





## Round panels







## Gold







#### 3D Images





## Multi-Piece images







## Wood panels



## Table tops



#### White boards and display options



#### Signage and commercial installations







#### Creative borders







## Cut shapes







## Layered pieces







And much MORE.....
the possibilities are endless!

#### Let's keep in touch....



https://www.instagram.com/realchromaluxe



https://www.facebook.com/realchromaluxe



https://twitter.com/realChromaLuxe



https://www.pinterest.com/chromaluxe0864



https://www.linkedin.com/company/chromaluxe



https://www.youtube.com/user/ChromaLuxeEMEA

# ChromaLuxe®

True to your vision

www.chromaluxe.com