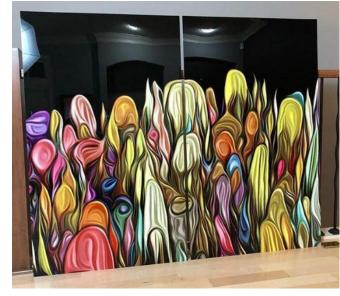

maLuxe?

- ✓ ChromaLuxe HD panels bring a high quality level with a vibrant colour range and an almost 3 dimensional luminescence that far exceeds UV direct printing and is much better than classic photo prints with or without acrylic top panels.
- √ 100% water resistant and with an unbelievably hard coating, they are exceptionally durable scratch, fire and chemical resistant.
- √ They are also lightweight for shipping and easy to hang.











#### Options and possibilities



#### **Exhibitions**







Hey! What's going on? Summer exhibitions at the Manuel Rivera-Ortiz Foundation in Arles, France

#### **Exhibitions**



Horizonte Zingst, Germany, Leica Gallery & Multimedia hall

#### Galleries





## Round panels







## Gold







#### 3D Images





## Multi-Piece images







## Wood panels



## Table tops



#### White boards and display options



#### Signage and commercial installations







#### Creative borders







## Cut shapes







## Layered pieces







And much MORE.....
the possibilities are endless!

#### Let's keep in touch....



https://www.instagram.com/realchromaluxe



https://www.facebook.com/realchromaluxe



https://twitter.com/realChromaLuxe



https://www.pinterest.com/chromaluxe0864



https://www.linkedin.com/company/chromaluxe



https://www.youtube.com/user/ChromaLuxeEMEA

# ChromaLuxe®

True to your vision

www.chromaluxe.com