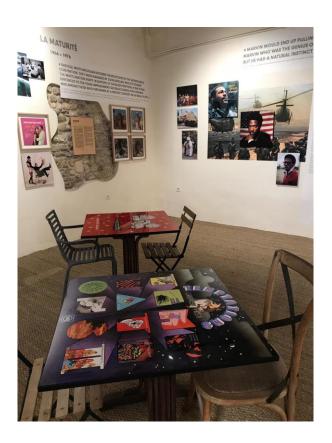

r print media on the market that can match the qualities of ChromaLuxe photo panels. Available in a number of different styles and substrates, ChromaLuxe provides an endless range of possibilities ranging from personal projects, fine art installations, and commercial uses.

#### Why ChromaLuxe?

- ✓ ChromaLuxe HD panels bring a high quality level with a vibrant colour range and an almost 3 dimensional luminescence that far exceeds UV direct printing and is much better than classic photo prints with or without acrylic top panels.
- √ 100% water resistant and with an unbelievably hard coating, they are exceptionally durable scratch, fire and chemical resistant.
- √ They are also lightweight for shipping and easy to hang.











#### Options and possibilities



#### **Exhibitions**







Hey! What's going on? Summer exhibitions at the Manuel Rivera-Ortiz Foundation in Arles, France

#### **Exhibitions**



Horizonte Zingst, Germany, Leica Gallery & Multimedia hall

#### Galleries





## Round panels







## Gold







#### 3D Images





## Multi-Piece images







## Wood panels



## Table tops



#### White boards and display options



#### Signage and commercial installations







#### Creative borders







## Cut shapes







## Layered pieces







And much MORE.....
the possibilities are endless!

#### Let's keep in touch....



https://www.instagram.com/realchromaluxe



https://www.facebook.com/realchromaluxe



https://twitter.com/realChromaLuxe



https://www.pinterest.com/chromaluxe0864



https://www.linkedin.com/company/chromaluxe



https://www