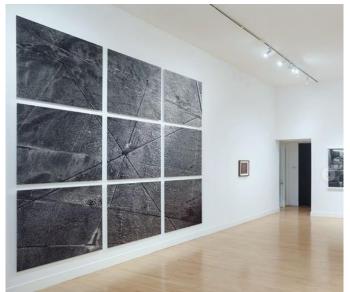

romaLuxe?

- ✓ ChromaLuxe HD panels bring a high quality level with a vibrant colour range and an almost 3 dimensional luminescence that far exceeds UV direct printing and is much better than classic photo prints with or without acrylic top panels.
- √ 100% water resistant and with an unbelievably hard coating, they are exceptionally durable scratch, fire and chemical resistant.
- √ They are also lightweight for shipping and easy to hang.











#### Options and possibilities



#### **Exhibitions**







Hey! What's going on? Summer exhibitions at the Manuel Rivera-Ortiz Foundation in Arles, France

#### **Exhibitions**



Horizonte Zingst, Germany, Leica Gallery & Multimedia hall

#### Galleries





## Round panels







## Gold







#### 3D Images





## Multi-Piece images







## Wood panels



## Table tops



#### White boards and display options



#### Signage and commercial installations







#### Creative borders







## Cut shapes







## Layered pieces







And much MORE.....
the possibilities are endless!

#### Let's keep in touch....



https://www.instagram.com/realchromaluxe



https://www.facebook.com/realchromaluxe



https://twitter.com/realChromaLuxe



https://www.pinterest.com/chromaluxe0864



https://www.linkedin.com/company/chromaluxe



https://www.youtube.com/user/ChromaLuxeEMEA

# ChromaLuxe®

True to your vision

www.chromaluxe.com